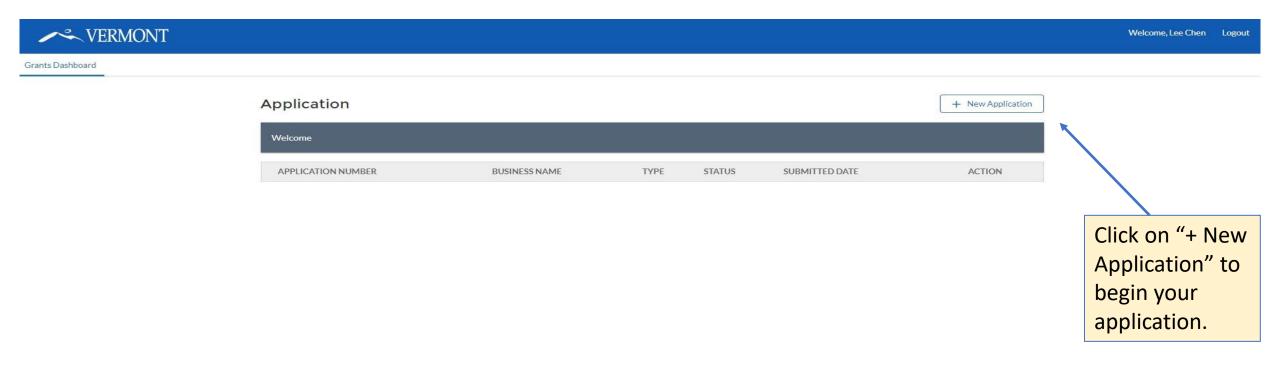

# Start a New Application for Grants Dashboard

### Example - Dashboard Information

#### Select the Application Type

You can select the new application type here.

Select
"Premium Pay
for Workforce
Recruitment
and Retention
Grant Program"