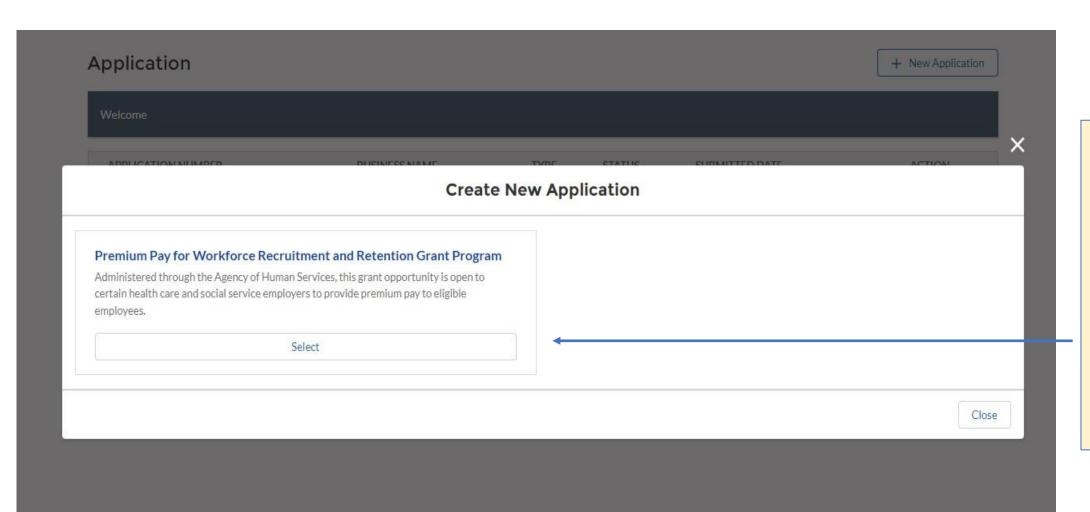

# Start a New Application for Grants Dashboard

### Example - Dashboard Information

#### Select the Application Type

You can select the new application type here.

Select
"Premium Pay
for Workforce
Recruitment
and Retention
Grant Program"