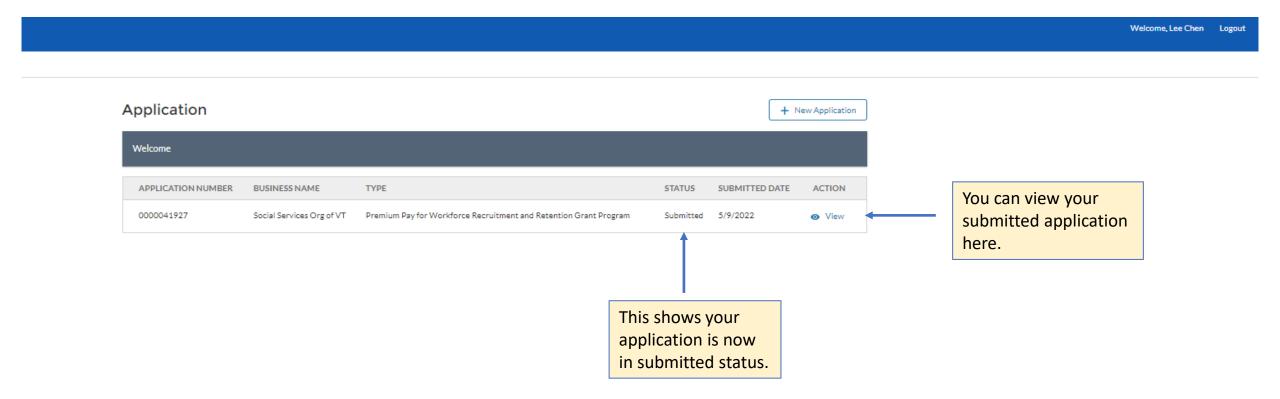

## Submit and Finish Application

You will see this confirmation screen after you submit your application.

#### Review Dashboard