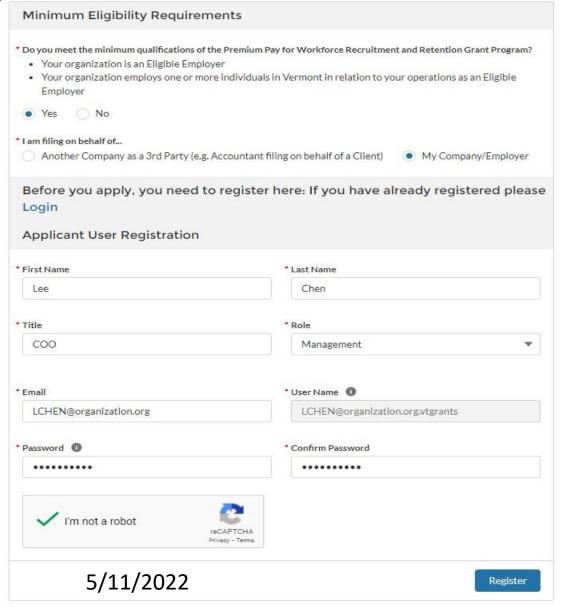

#### Register to Apply

Premium Pay for Workforce Recruitment and Retention **Grant Program** For best performance of this application, please use the latest version of Chrome or Safari (on Mac OS). After Log-In Information registering, you \* indicates required field can log in here. \* User Name 🕕 \* Password ① Register for: Premium Pay for Workforce Recruitment and Retention Grant Program Forgot Password

Click here if you need to register before applying.

#### Complete Registration Information

Reminder: Keep your username and password so you can log in to the application dashboard later to see your application status.