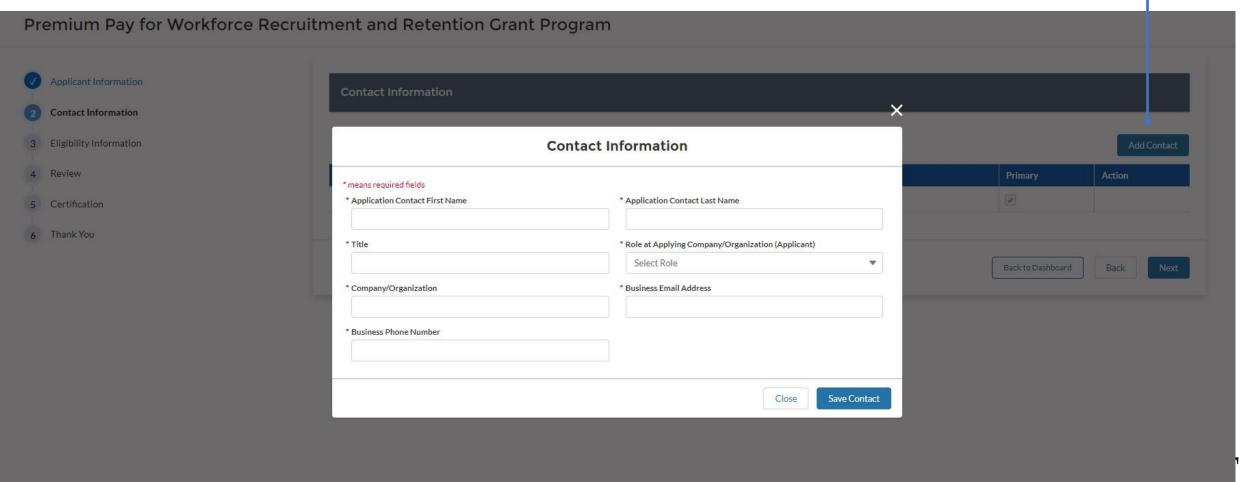

#### Add optional additional contact

You may add an additional contact by selecting "Add Contact"

9