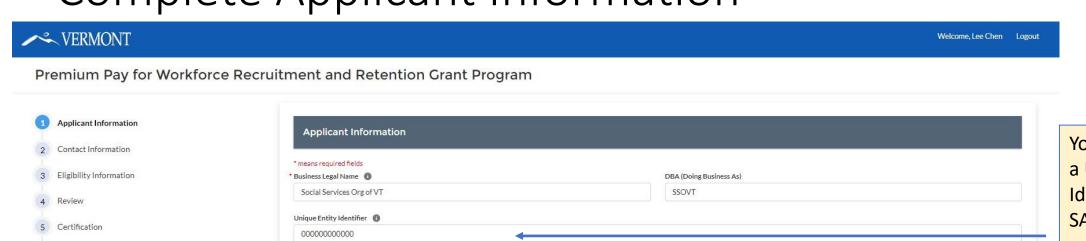

#### Complete Applicant Information

Fill out your applicant info and Form W9 Tax Information. Form W9 data must match the data on the form that you upload to your application.

Thank You

Form W9 Tax Information Please complete the below Form W9 information. A sample Form W9 and instructions can be found here https://www.irs.gov/pub/irs-pdf/fw9.pdf \* Name (as shown on income tax return) - Box 1 from W9 Business Name \ Disregarded Entity Name \ DBA (Doing Business As) - Box 2 form W9 Social Services Org of VT \* Address (number, street, and apt. or suite no.) - Box 5 from W9 \* City - Box 6 from W9 12345 Main Street St Albans \* State - Box 6 from W9 \* ZIP code - Box 6 from W9 05478 \* Taxpayer Identification Number (TIN) - Part 1 from W9 \* County 000000000 Franklin Back to Dashboard

You must obtain a Unique Entity Identifier at SAM.gov and enter it here.

If your organization has an address that is not in Vermont, then select "Other" for County