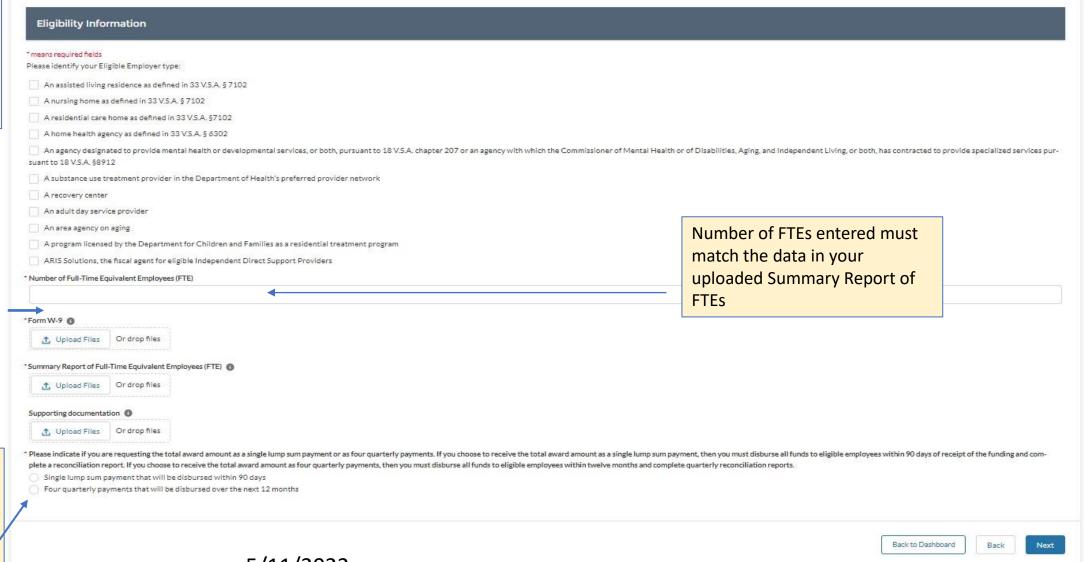

#### Complete Eligibility Information

Select your Eligible Employer type. If your organization has more than one type, then select all that apply.

Helpful Hint: Your Form W-9 must be signed in pen and cannot be more than 6 months old

This response will determine how you receive payment and how long you have to disburse premium pay.