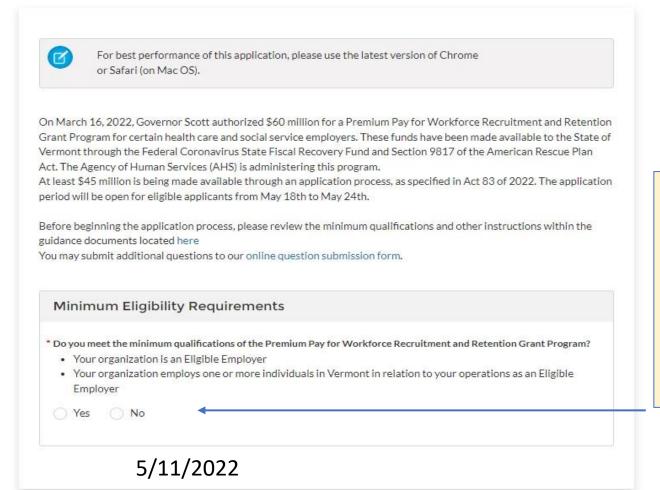

#### Review Minimum Eligibility

#### Premium Pay for Workforce Recruitment and Retention Grant Program

Confirm you meet the minimum qualifications before registering. You can find out more about program qualifications here:
<a href="https://humanservices.vermont.go">https://humanservices.vermont.go</a>
v/recruitment-and-retention

If you meet the eligibility requirements, then select yes.