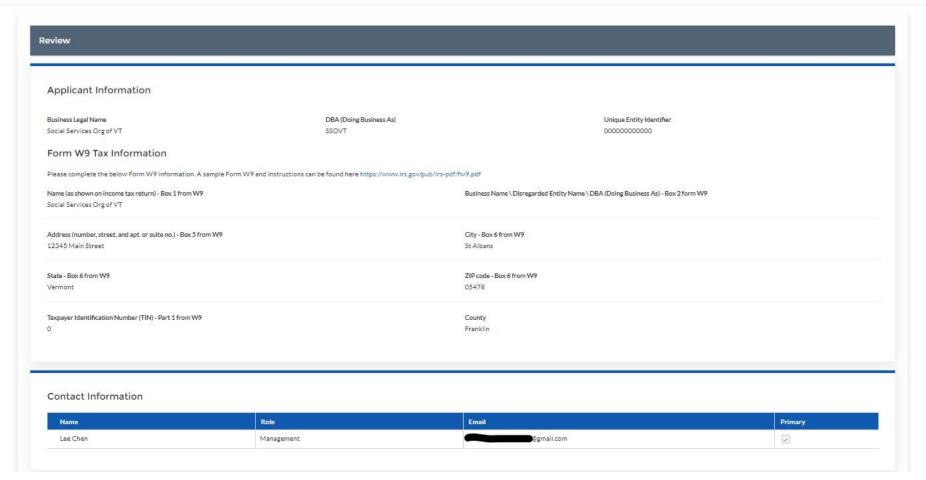

# Review Application for Accuracy (1 of 2)

**✓** VERMONT

Welcome, Lee Chen Logout

Premium Pay for Workforce Recruitment and Retention Grant Program

Applicant Information Contact Information Eligibility Information 4 Review 5 Certification 6 Thank You

> You will have an opportunity to review your application for accuracy before submitting it.

#### Review Application for Accuracy (2 of 2)

You will have an opportunity to review your application for accuracy before submitting it.

Back to Dashboard

#### Complete Applicant Information

Fill out your applicant info and Form W9 Tax Information. Form W9 data must match the data on the form that you upload to your application.

Thank You

Form W9 Tax Information Please complete the below Form W9 information. A sample Form W9 and instructions can be found here https://www.irs.gov/pub/irs-pdf/fw9.pdf \* Name (as shown on income tax return) - Box 1 from W9 Business Name \ Disregarded Entity Name \ DBA (Doing Business As) - Box 2 form W9 Social Services Org of VT \* Address (number, street, and apt. or suite no.) - Box 5 from W9 \* City - Box 6 from W9 12345 Main Street St Albans \* State - Box 6 from W9 \* ZIP code - Box 6 from W9 05478 \* Taxpayer Identification Number (TIN) - Part 1 from W9 \* County 000000000 Franklin Back to Dashboard

You must obtain a Unique Entity Identifier at SAM.gov and enter it here.

If your organization has an address that is not in Vermont, then select "Other" for County

#### Add optional additional contact

You may add an additional contact by selecting "Add Contact"

9

#### Complete Eligibility Information

Select your Eligible Employer type. If your organization has more than one type, then select all that apply.

Helpful Hint: Your Form W-9 must be signed in pen and cannot be more than 6 months old

This response will determine how you receive payment and how long you have to disburse premium pay.