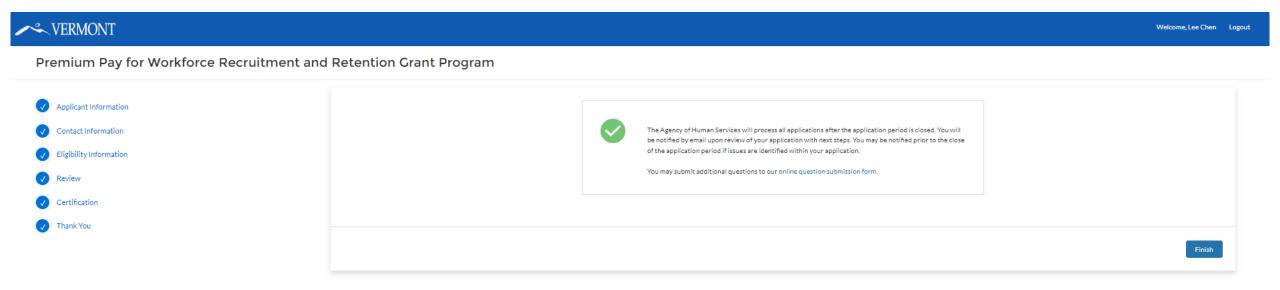

## Submit and Finish Application

You will see this confirmation screen after you submit your application.