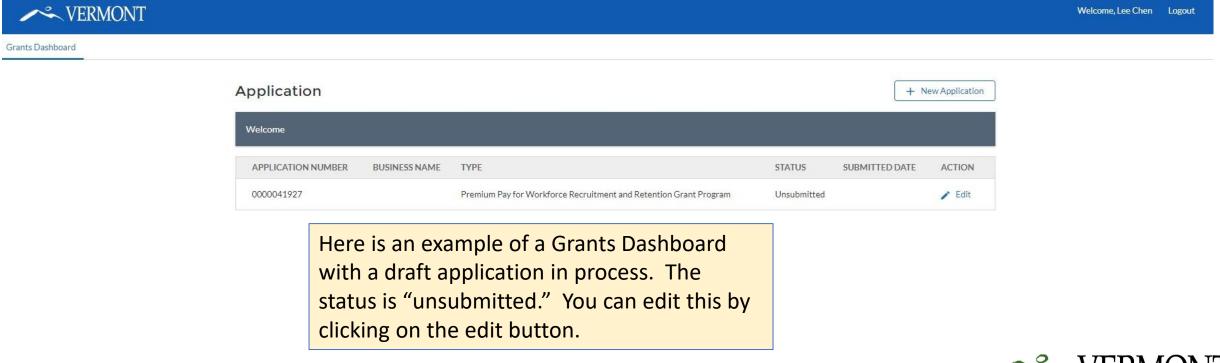

: Premium Pay for Workforce Recruitment and Retention Grant Program Forgot Password

Click here if you need to register before applying.



#### Review Minimum Eligibility

#### Premium Pay for Workforce Recruitment and Retention Grant Program



Confirm you meet the minimum qualifications before registering. You can find out more about program qualifications here:
<a href="https://humanservices.vermont.go">https://humanservices.vermont.go</a>
v/recruitment-and-retention

If you meet the eligibility requirements, then select yes.



#### Complete Registration Information



Reminder: Keep your username and password so you can log in to the application dashboard later to see your application status.



# Start a New Application for Grants Dashboard





### Example - Dashboard Information



#### Select the Application Type



You can select the new application type here.

Select
"Premium Pay
for Workforce
Recruitment
and Retention
Grant Program"



#### Complete Applicant Information



Fill out your applicant info and Form W9 Tax Information. Form W9 data must match the data on the form that you upload to your application.

Thank You

Form W9 Tax Information Please complete the below Form W9 information. A sample Form W9 and instructions can be found here https://www.irs.gov/pub/irs-pdf/fw9.pdf \* Name (as shown on income tax return) - Box 1 from W9 Business Name \ Disregarded Entity Name \ DBA (Doing Business As) - Box 2 form W9 Social Services Org of VT \* Address (number, street, and apt. or suite no.) - Box 5 from W9 \* City - Box 6 from W9 12345 Main Street St Albans